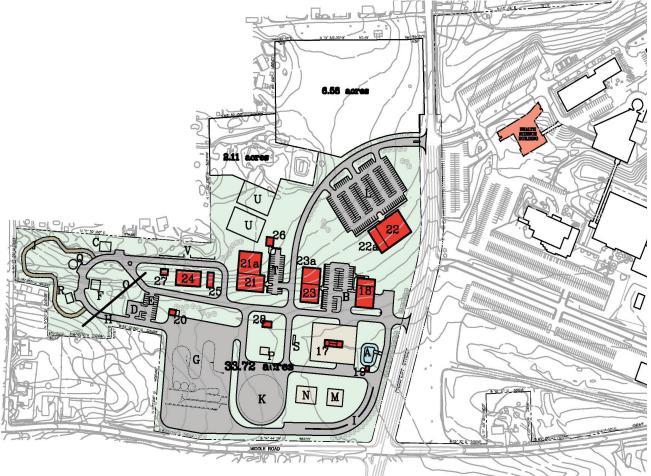

Nanticoke, Pennsylvania

Site Plan derived from schematic master plan prepared by Edmeades & Stromdahl. Ltd.

| LEGEND                             |  |
|------------------------------------|--|
| 17. Structural Fire Fighting Props |  |
| 18. Apparatus Storage Building     |  |
| 19. Pump House                     |  |
| 20. Site Training Ground Building  |  |
| 21. Firing Range Building          |  |

21a. Firing Range Building Addition 22. Classroom/Administration Building

22a. Classroom/Administration Building Addition

23. Fire Ground Building

ECEND

23a. Fire Ground Building Addition 24. Police Simulation Training Building 25. Police Gas Exposure Building 26. K-9 Training Building

27. Forcible Entry Building 28. Smoke House

A. **Drafting Pond** B. Parking C. **Confined Space** 

Vehicle Extrication D.

E. Vehicle Storage F. Trench Rescue

G. Driver Training Skills Area

**Driver Training Perimeter Road Course** Н.

Driver Training – 4 Lane Section I. Driver Training – Off Road Course J.

K. Skid Pad/helicopter Landing Pad

**Parking** L.

Fire Extinguisher Gas Prop M.

Fuel Spill Simulator N. Hazmat - Tanker Car O.

P. Car Burning Prop Q. Rubble Pile

**Building Collapse** R. **Drafting Tank** S.

**Parking** T.

Fenced K-9 Training Areas U.

V. Hogan's Alley

 $E \stackrel{d}{d} \stackrel{m}{m} \stackrel{e}{e} \stackrel{a}{d} \stackrel{e}{e} \stackrel{s}{s} \stackrel{\&}{\&} \stackrel{S}{s} \stackrel{t}{t} \stackrel{r}{o} \stackrel{m}{d} \stackrel{a}{h} \stackrel{l}{l} \stackrel{l}{,} \quad L \stackrel{t}{t} \stackrel{d}{d} \stackrel{.}{.}$