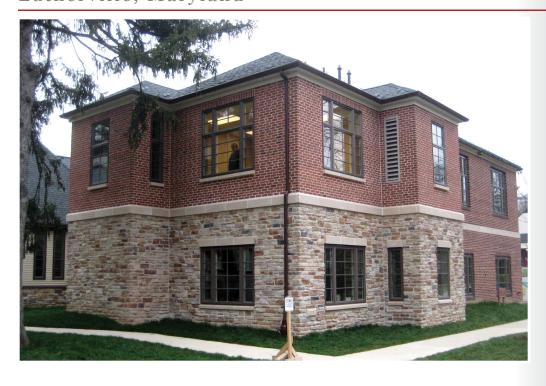

# PROJECT PROFILE

At St. Paul's Evangelical Church in Lutherville, Maryland, we designed renovations for the two-story Parish Hall including mechanical/electrical upgrades, sprinkler systems, fire alarm, and HVAC system. We also designed a one-story addition and two two-story additions for the hall. A later phase included a roof renovation for the Parish Hall.