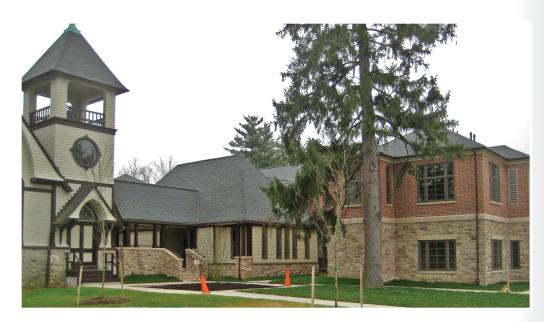

# PROJECT PROFILE

At St. Paul's Evangelical Church in Lutherville, Maryland, we designed renovations for the two-story Parish Hall including mechanical/electrical upgrades, sprinkler systems, fire alarm, and HVAC system. We also designed a one-story addition and two two-story additions for the hall. A later phase included a roof renovation for the Parish Hall.